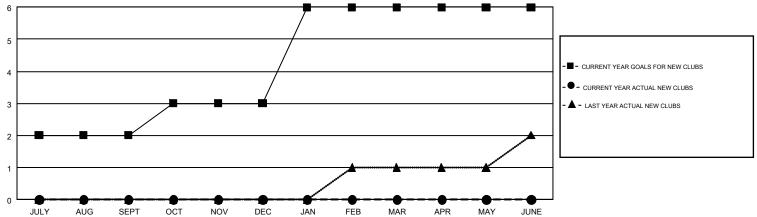

## GMT MONTHLY MEMBERSHIP PROGRESS REPORT

Results as of: 7/31/2018

Multiple District 29

**LOCATION: WEST VIRGINIA** 

GMT: CINDY GREGG

GMT CA 1

|               | Club          | s           |               | Members               |                           |                         |                                                    |  |
|---------------|---------------|-------------|---------------|-----------------------|---------------------------|-------------------------|----------------------------------------------------|--|
|               | RESULTS FOR   | R 2018-2019 |               | RESULTS FOR 2018-2019 |                           |                         |                                                    |  |
| QUARTER       | NEW CLUB GOAL | NEW CLUBS   | DROPPED CLUBS | QUARTER               | MEMBER GROWTH NET<br>GOAL | MEMBER GROWTH<br>ACTUAL | DROPPED<br>MEMBERS ACTUAL<br>(including transfers) |  |
| JULY/AUG/SEPT | 2             | 0           | 0             | JULY/AUG/SEPT         | 59                        | 31                      | 27                                                 |  |
| OCT/NOV/DEC   | 1             | 0           | 0             | OCT/NOV/DEC           | 44                        | 0                       | 0                                                  |  |
| JAN/FEB/MAR   | 3             | 0           | 0             | JAN/FEB/MAR           | 55                        | 0                       | 0                                                  |  |
| APR/MAY/JUNE  | 0             | 0           | 0             | APR/MAY/JUNE          | 24                        | 0                       | 0                                                  |  |