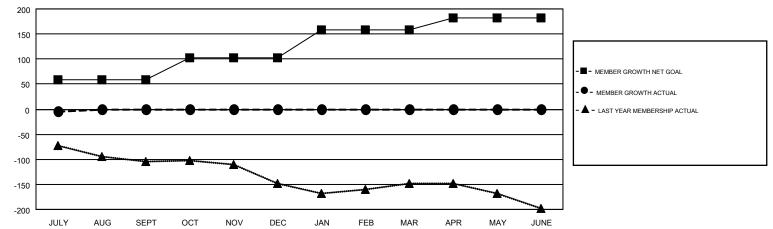

## GMT MONTHLY MEMBERSHIP PROGRESS REPORT

Results as of: 7/31/2018

Multiple District 29

**LOCATION: WEST VIRGINIA** 

GMT: CINDY GREGG

GMT CA 1

|               | Club          | s           |               | Members               |                           |                         |                                                    |  |
|---------------|---------------|-------------|---------------|-----------------------|---------------------------|-------------------------|----------------------------------------------------|--|
|               | RESULTS FOR   | R 2018-2019 |               | RESULTS FOR 2018-2019 |                           |                         |                                                    |  |
| QUARTER       | NEW CLUB GOAL | NEW CLUBS   | DROPPED CLUBS | QUARTER               | MEMBER GROWTH NET<br>GOAL | MEMBER GROWTH<br>ACTUAL | DROPPED<br>MEMBERS ACTUAL<br>(including transfers) |  |
| JULY/AUG/SEPT | 2             | 0           | 0             | JULY/AUG/SEPT         | 59                        | 31                      | 27                                                 |  |
| OCT/NOV/DEC   | 1             | 0           | 0             | OCT/NOV/DEC           | 44                        | 0                       | 0                                                  |  |
| JAN/FEB/MAR   | 3             | 0           | 0             | JAN/FEB/MAR           | 55                        | 0                       | 0                                                  |  |
| APR/MAY/JUNE  | 0             | 0           | 0             | APR/MAY/JUNE          | 24                        | 0                       | 0                                                  |  |